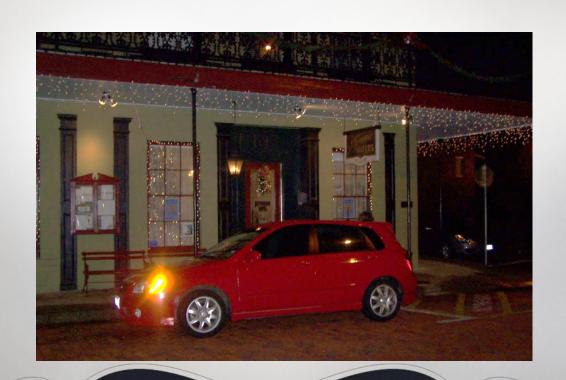

#### GLYNDA'S FIRST PICTURE - LIGHTENED

J = JesseA = Ava

D = David G1 = Glynda

G2 = Gloria

CINDY'S 2<sup>ND</sup> PICTURE - ORIGINAL