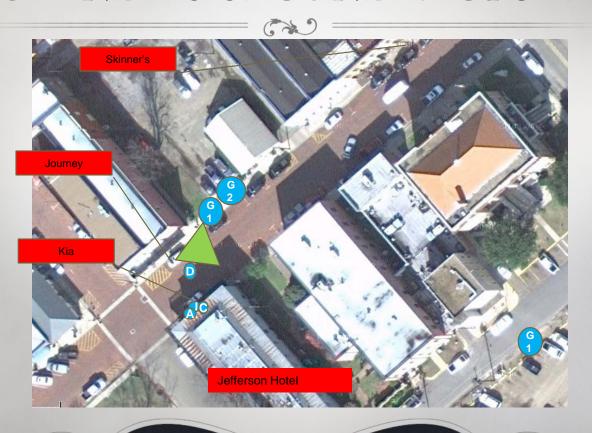

### MAP OF THE AREA

J = Jesse

A = Ava

D = David G1 = Glynda

G2 = Gloria

## LOCATION OF PEOPLE

J = Jesse

A = Ava

D = David

G1 = Glynda G2 = Gloria