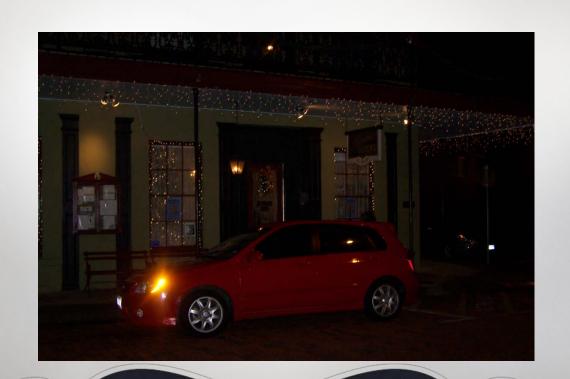

### MAP OF THE AREA



J = Jesse

A = Ava

D = David G1 = Glynda

G2 = Gloria



## LOCATION OF PEOPLE



J = Jesse

A = Ava

D = David

G1 = Glynda G2 = Gloria



## CINDY'S FIRST PICTURE



J = Jesse

A = Ava

D = David G1 = Glynda

G2 = Gloria



#### CINDY'S FIRST PICTURE - ORIGINAL





### CINDY'S FIRST PICTURE - LIGHTENED





## GLYNDA'S FIRST PICTURE



J = Jesse

A = Ava

D = David

G1 = Glynda G2 = Gloria



#### GLYNDA'S FIRST PICTURE - ORIGINAL





#### GLYNDA'S FIRST PICTURE - LIGHTENED







J = JesseA = Ava

D = David G1 = Glynda

G2 = Gloria



CINDY'S 2<sup>ND</sup> PICTURE - ORIGINAL





# CINDY'S 2<sup>ND</sup> PICTURE - LIGHTENED





# GLYNDA'S SECOND PICTURE



J = Jesse

A = Ava

D = David G1 = Glynda

G2 = Gloria



# GLYNDA'S 2<sup>ND</sup> PICTURE - ORIGINAL





### GLYNDA'S 2<sup>ND</sup> PICTURE - LIGHTENED





# GLYNDA'S THIRD PICTURE



J = Jesse

A = Ava

D = David

G1 = Glynda G2 = Gloria



### GLYNDA'S 3<sup>RD</sup> PICTURE - ORIGINAL





# GLYNDA'S 3RD PICTURE - LIGHTENED





#### ANALYSIS



- ❖ All Persons are accounted for within the photographs
- In Cindy's Original Picture, as we approach the hotel, David, Jesse and Ava are in front and to the right of Cindy and her camera. We are at the Journey.
- ❖ In Glynda's Original Picture, she captures Cindy and David at the Journey while Jesse and Ava are already at the Jefferson Hotel's door.
- For C