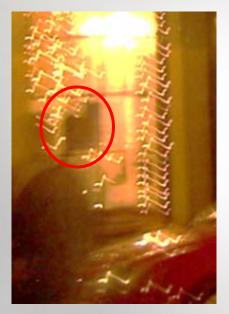

# ANALYSIS / CONCLUSION

- First Mass Notations (slides 22 and 23)
  - Though the picture is slightly blurry, David is still well defined.
  - The size of the shadow does not correspond to anyone but Ava, but she has clearly already gone inside
  - There is no shadow. Look at David's shadow as well as the lighting around the Hotel.
  - There is clearly a face within the mass (see Slide 23)
- Second Mass Notations (slides 24 and 25)
  - At this time, all people but Glynda and Gloria are inside the Hotel. The Door is closed.
  - Though blurry, there is clearly a mass in front of the Kia
  - Though it looks like it an outline of a person the "head" portion is a sign in the window. (See Slide 25)
- Conclusion
  - Unexplained Mass in two separate photographs