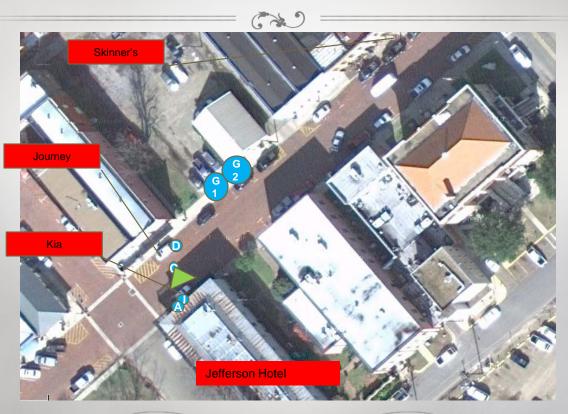

### MAP OF THE AREA

J = Jesse

A = Ava

D = David G1 = Glynda

G2 = Gloria

## LOCATION OF PEOPLE

J = Jesse

A = Ava

D = David

G1 = Glynda G2 = Gloria

#### ANALYSIS

- ❖ All Persons are accounted for within the photographs
- In Cindy's Original Picture, as we approach the hotel, David, Jesse and Ava are in front and to the right of Cindy and her camera. We are at the Journey.
- ❖ In Glynda's Original Picture, she captures Cindy and David at the Journey while Jesse and Ava are already at the Jefferson Hotel's door.
- For Cindy's second picture she is now in the street taking a picture of the hotel. This is roughly the same time that Glynda was taking her first picture. David is still at the Journey.
- \$\Displays By the time Glynda takes her second picture, David is now crossing the street, Jesse, Ava and Cindy are in the Hotel. The door is opened. The Mass that shows up in Glynda's second picture is not solid enough to be anyone in motion and at this time only David remained outside the hotel. In addition there is no shadow cast by this mass as you can see with David.
- ❖ In Glynda's third photo, David is in the hotel, the door is closed and the mass has moved off to the front of the Kia. Glynda and Gloria were walking together and there was no one else on the street.
- As you can see in Cindy's second photo there is nothing in front of the car that would photograph this way. The car seen in the first pictures is too far away to cast a shadow back to the Kia and any shadow from that car would be seen in Cindy's second photo.