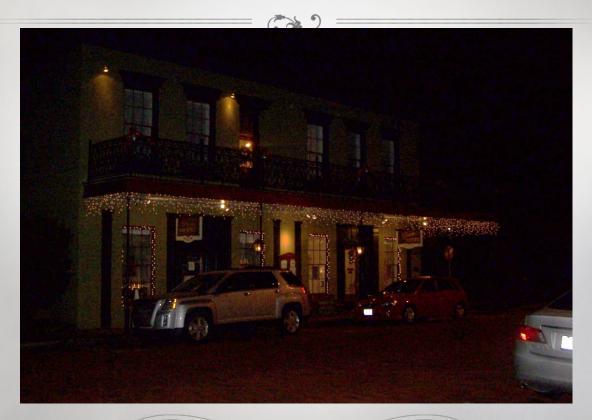

#### GLYNDA'S FIRST PICTURE - LIGHTENED

J = JesseA = Ava

D = David G1 = Glynda

G2 = Gloria

CINDY'S 2<sup>ND</sup> PICTURE - ORIGINAL