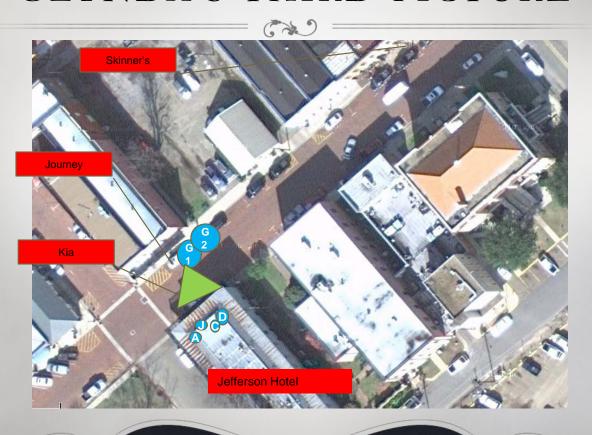

### MAP OF THE AREA

J = Jesse

A = Ava

D = David G1 = Glynda

G2 = Gloria

## LOCATION OF PEOPLE

J = Jesse

A = Ava

D = David

G1 = Glynda G2 = Gloria