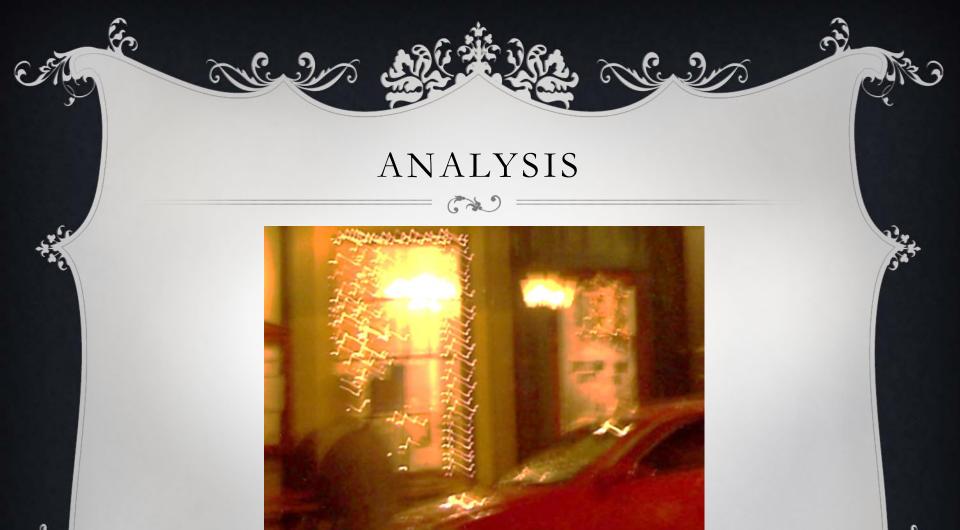

# ANALYSIS / CONCLUSION

- First Mass Notations (slides 22 and 23)
  - Though the picture is slightly blurry, David is still well defined.
  - The size of the shadow does not correspond to anyone but Ava, but she has clearly already gone inside
  - There is no shadow. Look at David's shadow as well as the lighting around the Hotel.
  - There is clearly a face within the mass (see Slide 23)
- Second Mass Notations (slides 24 and 25)
  - At this time, all people but Glynda and Gloria are inside the Hotel. The Door is closed.
  - Though blurry, there is clearly a mass in front of the Kia
  - Though it looks like it an outline of a person the "head" portion is a sign in the window. (See Slide 25)
- Conclusion
  - Unexplained Mass in two separate photographs