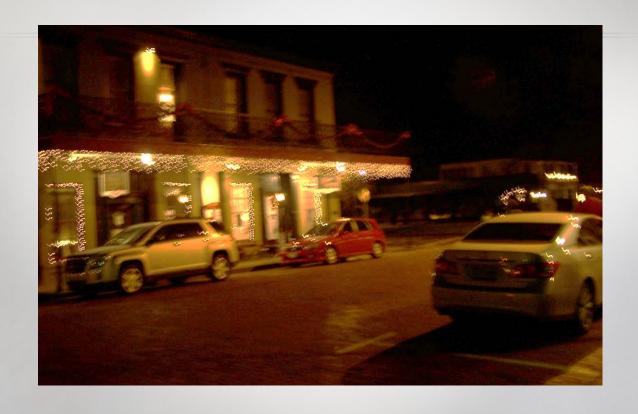

#### CINDY'S FIRST PICTURE - ORIGINAL

### CINDY'S FIRST PICTURE - LIGHTENED

#### ANALYSIS

- ❖ All Persons are accounted for within the photographs
- In Cindy's Original Picture, as we approach the hotel, David, Jesse and Ava are in front and to the right of Cindy and her camera. We are at the Journey.
- ❖ In Glynda's Original Picture, she captures Cindy and David at the Journey while Jesse and Ava are already at the Jefferson Hotel's door.
- For Cindy's second picture she is now in the street taking a picture of the hotel. This is roughly the same time that Glynda was taking her first picture. David is still at the Journey.
- \$\Displays By the time Glynda takes her second picture, David is now crossing the street, Jesse, Ava and Cindy are in the Hotel. The door is opened. The Mass that shows up in Glynda's second picture is not solid enough to be anyone in motion and at this time only David remained outside the hotel. In addition there is no shadow cast by this mass as you can see with David.
- ❖ In Glynda's third photo, David is in the hotel, the door is closed and the mass has moved off to the front of the Kia. Glynda and Gloria were walking together and there was no one else on the street.
- As you can see in Cindy's second photo there is nothing in front of the car that would photograph this way. The car seen in the first pictures is too far away to cast a shadow back to the Kia and any shadow from that car would be seen in Cindy's second photo.