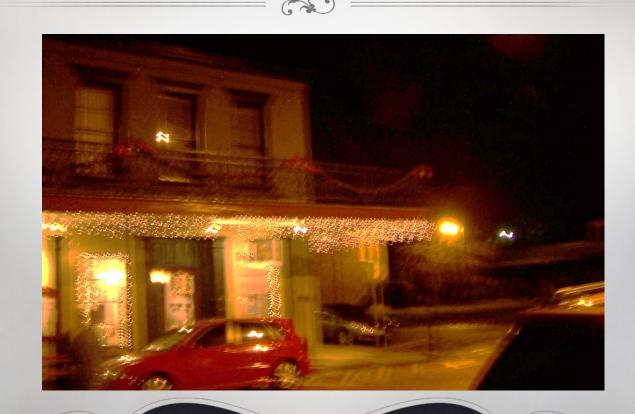

## GLYNDA'S FIRST PICTURE

J = Jesse

A = Ava

D = David

G1 = Glynda G2 = Gloria

#### GLYNDA'S FIRST PICTURE - LIGHTENED

J = JesseA = Ava

D = David G1 = Glynda

G2 = Gloria

CINDY'S 2<sup>ND</sup> PICTURE - ORIGINAL