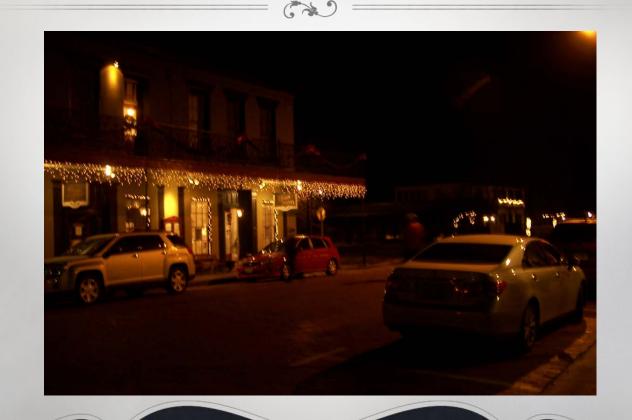

# GLYNDA'S SECOND PICTURE

J = Jesse

A = Ava

D = David G1 = Glynda

G2 = Gloria

# GLYNDA'S 2<sup>ND</sup> PICTURE - ORIGINAL