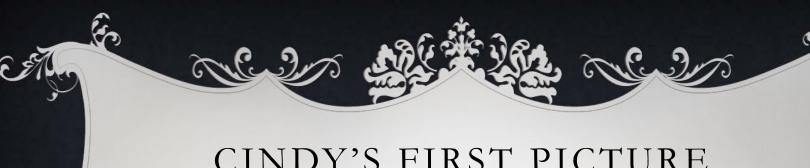

## CINDY'S FIRST PICTURE

J = Jesse

A = Ava

D = David G1 = Glynda

G2 = Gloria

#### ANALYSIS

- ❖ All Persons are accounted for within the photographs
- In Cindy's Original Picture, as we approach the hotel, David, Jesse and Ava are in front and to the right of Cindy and her camera. We are at the Journey.
- ❖ In Glynda's Original Picture, she captures Cindy and David at the Journey while Jesse and Ava are already at the Jefferson Hotel's door.
- For Cindy's second picture she is now in the street taking a picture of the hotel. This is roughly the same time that Glynda was taking her first picture. David is still at the Journey.
- \$\Displays By the time Glynda takes her second picture, David is now crossing the street, Jesse, Ava and Cindy are in the Hotel. The door is opened. The Mass that shows up in Glynda's second picture is not solid enough to be anyone in motion and at this time only David remained outside the hotel. In addition there is no shadow cast by this mass as you can see with David.
- ❖ In Glynda's third photo, David is in the hotel, the door is closed and the mass has moved off to the front of the Kia. Glynda and Gloria were walking together and there was no one else on the street.
- As you can see in Cindy's second photo there is nothing in front of the car that would photograph this way. The car seen in the first pictures is too far away to cast a shadow back to the Kia and any shadow from that car would be seen in Cindy's second photo.