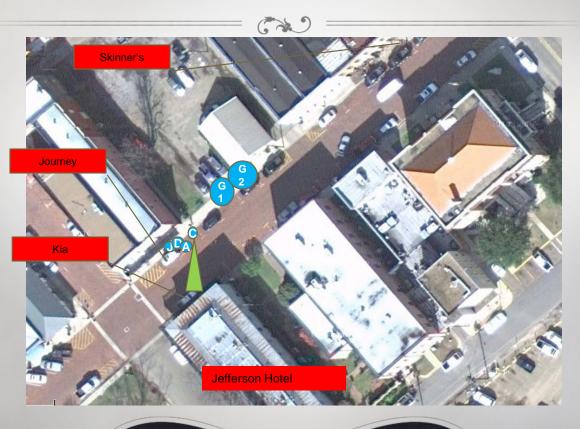

## CINDY'S FIRST PICTURE

J = Jesse

A = Ava

D = David G1 = Glynda

G2 = Gloria

#### ANALYSIS

- ❖ All Persons are accounted for within the photographs
- In Cindy's Original Picture, as we approach the hotel, David, Jesse and Ava are in front and to the right of Cindy and her camera. We are at the Journey.
- ❖ In Glynda's Original Picture, she captures Cindy and David at the Journey while Jesse and Ava are already at the Jefferson Hotel's door.
- For Cindy's second picture she is now in the street taking a picture of the hotel. This is roughly the same time that Glynda was taking her first picture. David is still at the Journey.
- \$\Displays By the time Glynda takes her second picture, David is now crossing the street, Jesse, Ava and Cindy are in the Hotel. The door is opened. The Mass that shows up in Glynda's second picture is not solid enough to be anyone in motion and at this time only David remained outside the hotel. In addition there is no shadow cast by this mass as you can see with David.
- ❖ In Glynda's third photo, David is in the hotel, the door is closed and the mass has moved off to the front of the Kia. Glynda and Gloria were walking together and there was no one else on the street.
- As you can see in Cindy's second photo there is nothing in front of the car that would photograph this way. The car seen in the first pictures is too far away to cast a shadow back to the Kia and any shadow from that car would be seen in Cindy's second photo.