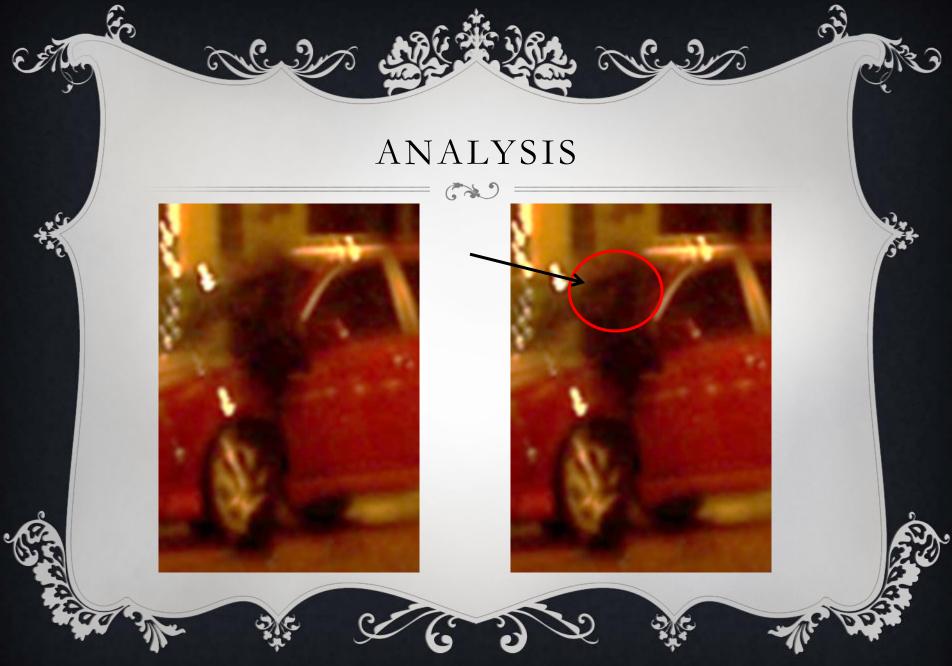

#### ANALYSIS

- ❖ All Persons are accounted for within the photographs
- In Cindy's Original Picture, as we approach the hotel, David, Jesse and Ava are in front and to the right of Cindy and her camera. We are at the Journey.
- ❖ In Glynda's Original Picture, she captures Cindy and David at the Journey while Jesse and Ava are already at the Jefferson Hotel's door.
- For Cindy's second picture she is now in the street taking a picture of the hotel. This is roughly the same time that Glynda was taking her first picture. David is still at the Journey.
- \$\Displays By the time Glynda takes her second picture, David is now crossing the street, Jesse, Ava and Cindy are in the Hotel. The door is opened. The Mass that shows up in Glynda's second picture is not solid enough to be anyone in motion and at this time only David remained outside the hotel. In addition there is no shadow cast by this mass as you can see with David.
- ❖ In Glynda's third photo, David is in the hotel, the door is closed and the mass has moved off to the front of the Kia. Glynda and Gloria were walking together and there was no one else on the street.
- As you can see in Cindy's second photo there is nothing in front of the car that would photograph this way. The car seen in the first pictures is too far away to cast a shadow back to the Kia and any shadow from that car would be seen in Cindy's second photo.

# ANALYSIS / CONCLUSION

- First Mass Notations (slides 22 and 23)
  - Though the picture is slightly blurry, David is still well defined.
  - The size of the shadow does not correspond to anyone but Ava, but she has clearly already gone inside
  - There is no shadow. Look at David's shadow as well as the lighting around the Hotel.
  - There is clearly a face within the mass (see Slide 23)
- Second Mass Notations (slides 24 and 25)
  - At this time, all people but Glynda and Gloria are inside the Hotel. The Door is closed.
  - Though blurry, there is clearly a mass in front of the Kia
  - Though it looks like it an outline of a person the "head" portion is a sign in the window. (See Slide 25)
- Conclusion
  - Unexplained Mass in two separate photographs