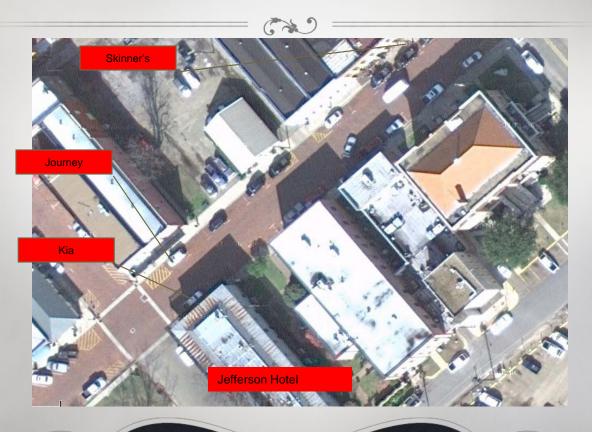

### MAP OF THE AREA



J = Jesse

A = Ava

D = David G1 = Glynda

G2 = Gloria



## LOCATION OF PEOPLE



J = Jesse

A = Ava

D = David

G1 = Glynda G2 = Gloria



## CINDY'S FIRST PICTURE



J = Jesse

A = Ava

D = David G1 = Glynda

G2 = Gloria



#### CINDY'S FIRST PICTURE - ORIGINAL





### CINDY'S FIRST PICTURE - LIGHTENED





## GLYNDA'S FIRST PICTURE



J = Jesse

A = Ava

D = David

G1 = Glynda G2 = Gloria



#### GLYNDA'S FIRST PICTURE - ORIGINAL





#### GLYNDA'S FIRST PICTURE - LIGHTENED







J = JesseA = Ava

D = David G1 = Glynda

G2 = Gloria



CINDY'S 2<sup>ND</sup> PICTURE - ORIGINAL





# CINDY'S 2<sup>ND</sup> PICTURE - LIGHTENED





# GLYNDA'S SECOND PICTURE



J = Jesse

A = Ava

D = David G1 = Glynda

G2 = Gloria



# GLYNDA'S 2<sup>ND</sup> PICTURE - ORIGINAL





### GLYNDA'S 2<su